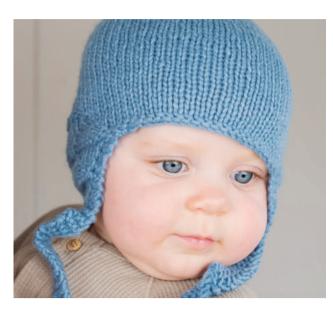

## Iris ••••

## SIZE

To fit age (months)

0-3 3-6 6-9 9-12

Actual measurement around head (cm/in)

33 34.5 36 37.5 13 13½ 14¼ 14¾

## YARN

Cotton Wool (50gm)

1 1 1 (photographed in Moon 211)

## **NEEDLES**

1 pair 4mm (no 8) (US 6) needles

## **TENSION**