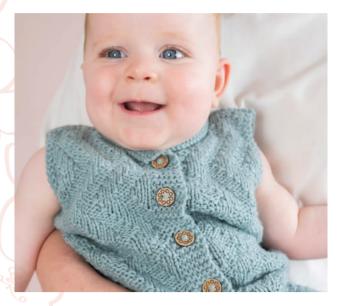

# Buttercup ••••

## SIZE

To fit age (months)

0-3 3-6 6-9 9-12

Actual chest measurement of garment (cm/in)

51.5 53.5 55 57 20¼ 21 21¾ 22½

#### YARN

Cotton Wool (50gm)

3 3 4

## (photographed in Giggle 212)

## **NEEDLES**1 pair 4mm (no 8) (US 6) needles

**BUTTONS** – 5 x embossed coconut 1.4 cm buttons.

## **TENSION**