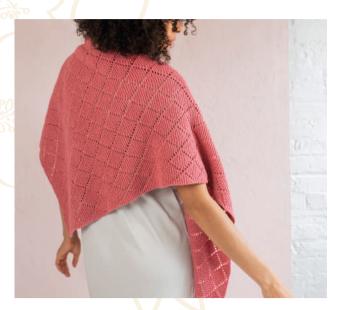

## Rose ••••

## YARN

Cotton Wool (50gm)

9

(photographed in Piglet 207)

## **NEEDLES**

1 pair 4mm (no 8) (US 6) needles

### **TENSION**

20 sts and 37 rows to 10 cm measured over patt using 4mm (US 6) needles.

## **FINISHED SIZE**

Completed shawl measures 136.5 cm (53 $\frac{3}{4}$  in) along rowend edge, 127.5 cm (50 $\frac{1}{4}$  in) along cast-off edge, and 187 cm (73 $\frac{1}{2}$  in) along longest edge.