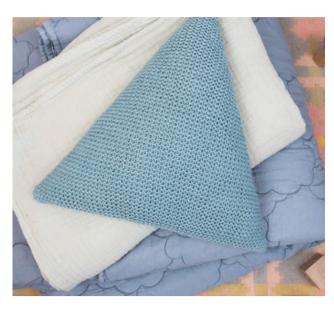

# Poppy ••••

## YARN

**Cotton Wool** (50gm) **Triangle cushion** 2

(photographed in Giggle 212)

**Hexagon cushion** 2 (photographed in Dolly 206)

## **NEEDLES**

1 pair 4mm (no 8) (US 6) needles

**EXTRAS** – Machine washable toy filling

## **TENSION**