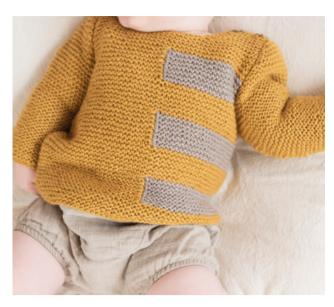

# Buttercup ••••

## SIZE

To fit age (months)

0-3 3-6 6-9 9-12

Actual chest measurement of garment (cm/in)

51.5 53.5 55 57 20¼ 21 21¾ 22½

#### YARN

Cotton Wool (50gm)

3 3 4

## (photographed in Giggle 212)

## **NEEDLES**1 pair 4mm (no 8) (US 6) needles

**BUTTONS** – 5 x embossed coconut 1.4 cm buttons.

## **TENSION**