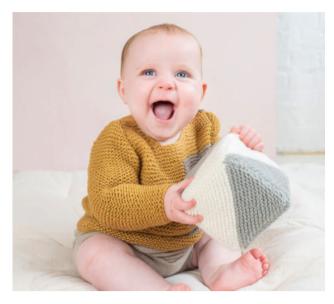

# Buttercup ••••

## SIZE

To fit age (months)

0-3 3-6 6-9 9-12

Actual chest measurement of garment (cm/in)

51.5 53.5 55 57 20¼ 21 21¾ 22½

#### YARN

Cotton Wool (50gm)

3 3 4

## (photographed in Giggle 212)

## **NEEDLES**1 pair 4mm (no 8) (US 6) needles

**BUTTONS** – 5 x embossed coconut 1.4 cm buttons.

## **TENSION**