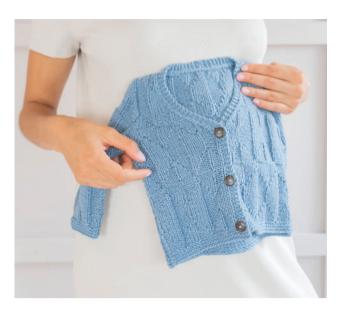

## Bluebell ••••

## SIZE

To fit age (months)

0-3 3-6 6-9 9-12 Actual chest measurement of garment (cm/in)

50 52 54 56 19<sup>3</sup>/<sub>4</sub> 20½ 21½ 22

YARN

Cotton Wool (50gm)

2 2 2 3

(photographed in Moon 211)

#### **NEEDLES**

1 pair 4mm (no 8) (US 6) needles

**BUTTONS** -3 x embossed coconut 1.4 cm (used showing reverse of button).

## **TENSION**