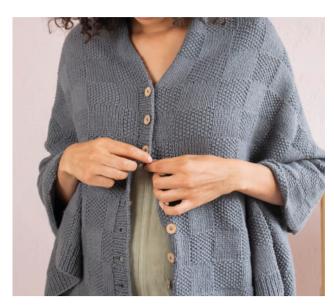

# Snowdrop ••••

## YARN

To fit bust (cm/in)

71-97 102-127 132-157 28-38 40-50 52-62

Cotton Wool (50gm)

9 11 12

(photographed in Naptime 204)

## **NEEDLES**

1 pair 3½mm (no 10/9) (US 4) needles 1 pair 4mm (no 8) (US 6) needles

**BUTTONS** – 9 [10: 11] x coconut 1.8 cm buttons.

### **TENSION**

19 sts and 32 rows to 10 cm measured over patt using  $3\frac{1}{2}$ mm (US 4) needles.